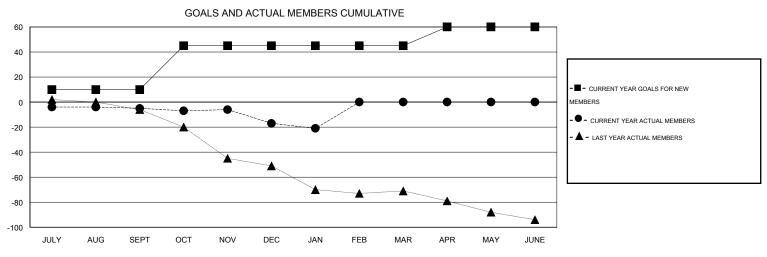

## LOCATION COLORADO

| $\sim$ |   | - | $\overline{}$ |   | 1   |
|--------|---|---|---------------|---|-----|
| Gl     | M |   | 1 :.          | Д | - 1 |

|                         |                  | Clubs     |                  |                       |                          |                    | Members                             |                    |                  |
|-------------------------|------------------|-----------|------------------|-----------------------|--------------------------|--------------------|-------------------------------------|--------------------|------------------|
| RESULTS FOR 2015-2016   |                  |           |                  | RESULTS FOR 2015-2016 |                          |                    |                                     |                    |                  |
| QUARTER                 | NEW CLUB<br>GOAL | NEW CLUBS | DROPPED<br>CLUBS | NET<br>GAIN/LOSS      | QUARTER                  | NEW MEMBER<br>GOAL | CHARTER AND<br>NEW MEMBERS<br>ADDED | DROPPED<br>MEMBERS | NET<br>GAIN/LOSS |
| JULY/AUG/SEPT           | 1                | 0         | 1                | -1                    | JULY/AUG/SEPT            | 10                 | 16                                  | 21                 | -5               |
| OCT/NOV/DEC JAN/FEB/MAR | 1                | 0         | 0                | 0                     | OCT/NOV/DEC  JAN/FEB/MAR | 35<br>0            | 9<br>6                              | 21<br>10           | -12<br>-4        |
| APR/MAY/JUNE            | 1                | 0         | 0                | 0                     | APR/MAY/JUNE             | 15                 | 0                                   | 0                  | 0                |